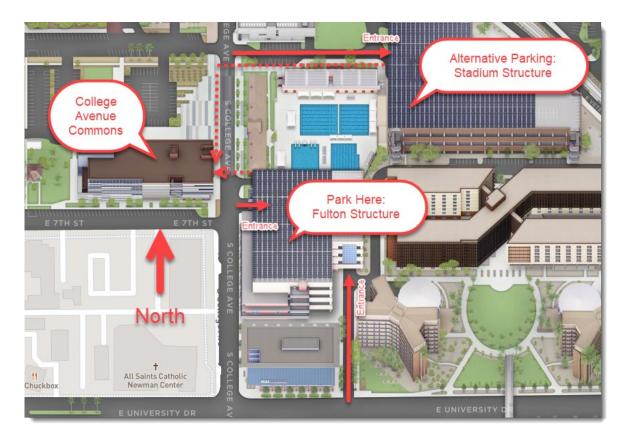

#### Parking:

Fulton Center Parking Structure – 715 S. College Avenue, Tempe, AZ 85281

Located directly across the street from the College Avenue Commons. If for some reason the Fulton Center is full, please use alternative parking in the Stadium Structure. The driveway for the Stadium Structure is just north of Postino (right turn) off College Avenue.

### Validation:

Keep the blue card dispensed at the entrance and we will validate using the number printed on the card through ASU's Parking & Transit website.