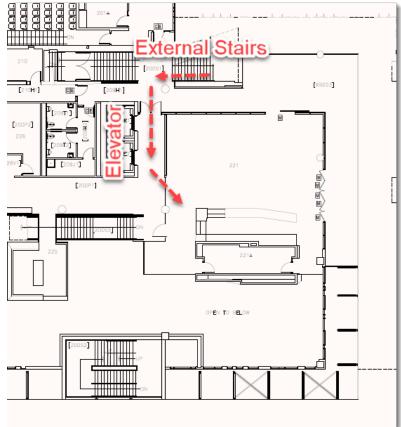

# Room/Space Location: 2<sup>nd</sup> Floor

Access to the second floor by using the exterior staircase. Also, the elevator is accessible from the first-floor entrance located on the east side adjacent to the Follet Team Store. Uncle Maddio's Pizza is located just outside of the 2<sup>nd</sup> floor elevator exit.